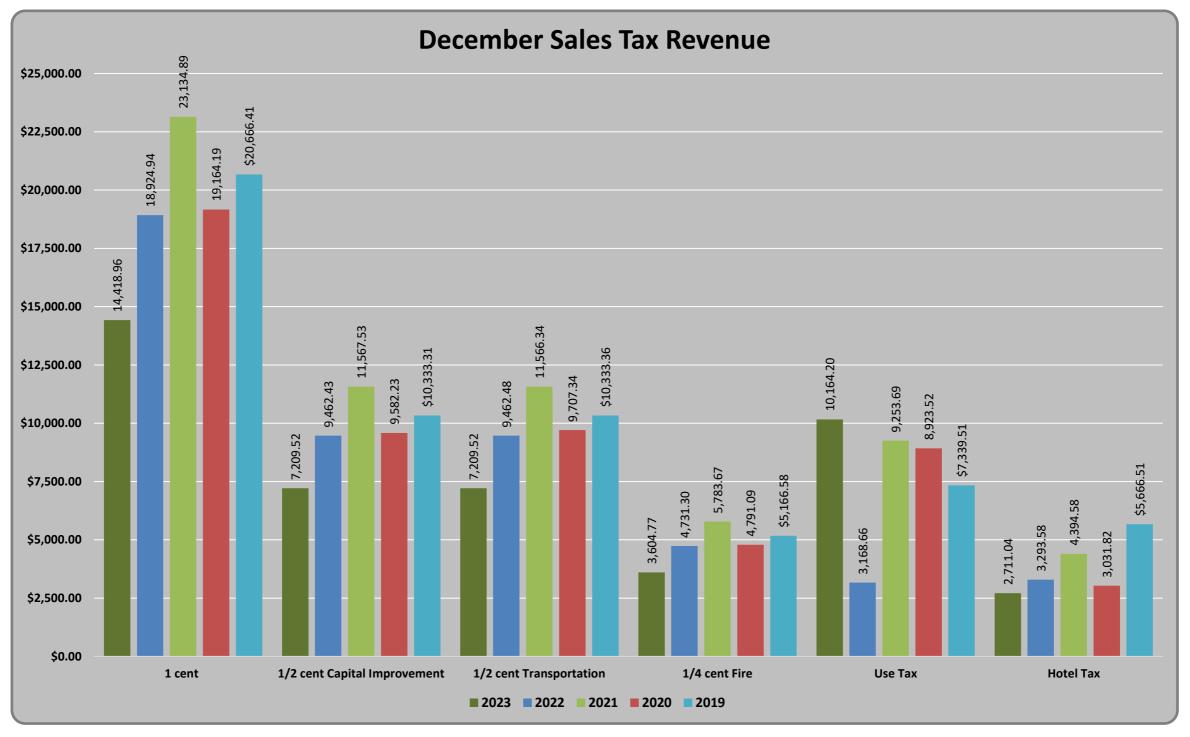

### City of Rock Port - 2023 Sales Tax Revenue Report

| Received | Tax           | 2023      | 2022      | 2021      | 2020      | 2019      | Received  | Tax              | 2023          | 2022         | 2021         | 2020         | 2019         |
|----------|---------------|-----------|-----------|-----------|-----------|-----------|-----------|------------------|---------------|--------------|--------------|--------------|--------------|
| January  | 1 cent        | 17,046.14 | 16,754.08 | 17,973.99 | 15,971.78 | 15,049.81 | August    | 1 cent           | 22,092.32     | 26,099.42    | 29,685.02    | 17,437.73    | 15,492.21    |
| _        | 1/2 cent CI   | 8,523.03  | 8,376.99  | 8,987.01  | 7,985.95  | 7,524.86  |           | 1/2 cent CI      | 11,046.17     | 13,049.77    | 14,842.61    | 8,718.97     | 7,746.05     |
|          | 1/2 cent T    | 8,523.06  | 8,376.73  | 8,981.22  | 7,987.20  | 7,430.00  |           | 1/2 cent T       | 11,046.18     | 13,044.08    | 14,781.89    | 8,719.01     | 7,746.25     |
|          | 1/4 cent Fire | 4,261.55  | 4,188.49  | 4,493.49  | 3,992.90  | 3,762.53  |           | 1/4 cent Fire    | 5,522.95      | 6,524.57     | 7,421.29     | 4,359.45     | 3,873.09     |
|          | Use Tax       | 8,775.58  | 8,210.76  | 14,636.67 | 5,562.29  | 4,487.20  |           | Use Tax          | 16,383.87     | 9,823.51     | 7,915.15     | 6,269.93     | 6,662.70     |
|          | Hotel Tax     | 1,730.06  | 1,823.39  | 1,491.83  | 4,624.20  | 1,195.21  |           | Hotel Tax        | 3,493.17      | 4,249.92     | 4,006.76     | 2,809.43     | 7,453.80     |
| February | 1 cent        | 17,648.25 | 15,176.06 | 17,921.35 | 15,558.38 | 17,785.13 | September | 1 cent           | 33,945.02     | 34,518.64    | 30,620.55    | 45,501.66    | 30,449.77    |
| -        | 1/2 cent CI   | 8,824.23  | 7,587.95  | 8,960.71  | 7,779.14  | 8,892.45  |           | 1/2 cent CI      | 16,972.74     | 17,259.38    | 15,310.29    | 22,750.93    | 15,224.96    |
|          | 1/2 cent T    | 8,824.21  | 7,585.14  | 8,942.74  | 7,777.84  | 8,853.46  |           | 1/2 cent T       | 16,972.74     | 17,259.36    | 15,310.26    | 22,744.09    | 15,190.74    |
|          | 1/4 cent Fire | 4,412.10  | 3,793.99  | 4,480.36  | 3,889.62  | 4,437.85  |           | 1/4 cent Fire    | 8,486.35      | 8,629.71     | 7,655.07     | 11,375.49    | 7,612.54     |
|          | Use Tax       | 10,281.42 | 8,015.80  | 10,490.90 | 6,998.50  | 5,458.16  |           | Use Tax          | 9,645.74      | 10,324.41    | 12,434.33    | 6,020.29     | 5,991.92     |
|          | Hotel Tax     | 1,232.56  | 2,031.04  | 1,680.83  | 2,896.12  | 1,032.02  |           | Hotel Tax        | 3,457.76      | 3,863.70     | 4,174.22     | 3,302.67     | 6,918.05     |
| March    | 1 cent        | 12,699.93 | 12,600.96 | 17,461.70 | 18,069.22 | 17,784.41 | October   | 1 cent           | 16,105.38     | 18,808.87    | 21,655.88    | 15,599.79    | 15,102.27    |
|          | 1/2 cent CI   | 6,349.86  | 6,300.46  | 8,730.88  | 9,034.63  | 8,892.21  |           | 1/2 cent CI      | 8,052.81      | 9,404.44     | 10,827.99    | 7,799.90     | 7,551.25     |
|          | 1/2 cent T    | 6,346.97  | 6,299.77  | 8,665.94  | 9,034.57  | 8,892.21  |           | 1/2 cent T       | 8,052.83      | 9,404.42     | 10,827.97    | 7,799.96     | 7,551.25     |
|          | 1/4 cent Fire | 3,175.07  | 3,150.25  | 4,365.43  | 4,517.31  | 4,446.14  |           | 1/4 cent Fire    | 4,026.33      | 4,702.27     | 5,414.02     | 3,899.99     | 3,775.52     |
|          | Use Tax       | 33,878.46 | 9,605.00  | 6,988.46  | 10,680.85 | 5,990.35  |           | Use Tax          | 10,366.75     | 16,979.91    | 7,593.24     | 6,698.29     | 3,250.56     |
|          | Hotel Tax     | 2,205.95  | 1,604.00  | 2,080.77  | 3,210.01  | 981.36    |           | Hotel Tax        | 3,709.77      | 4,640.90     | 3,710.93     | 4,216.95     | 5,680.20     |
| April    | 1 cent        | 15,391.87 | 16,000.77 | 15,368.29 | 19,613.80 | 16,978.67 | November  | 1 cent           | 17,768.62     | 16,796.88    | 14,666.17    | 15,975.71    | 13,860.87    |
|          | 1/2 cent CI   | 7,695.98  | 8,000.63  | 7,684.08  | 9,806.94  | 8,489.29  |           | 1/2 cent CI      | 8,884.47      | 8,398.60     | 7,332.99     | 7,987.81     | 6,930.41     |
|          | 1/2 cent T    | 7,695.99  | 7,988.21  | 7,683.87  | 9,802.61  | 8,489.47  |           | 1/2 cent T       | 8,884.45      | 8,398.59     | 7,332.90     | 7,987.49     | 6,930.44     |
|          | 1/4 cent Fire | 3,848.01  | 4,000.25  | 3,842.08  | 4,903.30  | 4,244.63  |           | 1/4 cent Fire    | 4,442.16      | 4,199.27     | 3,666.58     | 3,993.87     | 3,465.22     |
|          | Use Tax       | 7,973.95  | 7,796.46  | 8,655.22  | 3,393.51  | 3,953.58  |           | Use Tax          | 13,012.25     | 6,667.52     | 11,805.85    | 14,378.03    | 3,298.68     |
|          | Hotel Tax     | 2,977.94  | 2,235.11  | 3,067.98  | 3,360.99  | 1,710.85  |           | Hotel Tax        | 2,471.07      | 4,153.11     | 3,705.78     | 5,240.06     | 5,777.05     |
| Мау      | 1 cent        | 15,238.97 | 17,121.74 | 16,252.11 | 12,189.62 |           | December  | 1 cent           | 14,418.96     | 18,924.94    | 23,134.89    | 19,164.19    | 20,666.41    |
|          | 1/2 cent CI   | 7,619.65  | 8,560.87  | 8,126.10  | 6,094.91  | 5,041.00  |           | 1/2 cent CI      | 7,209.52      | 9,462.43     | 11,567.53    | 9,582.23     | 10,333.31    |
|          | 1/2 cent T    | 7,481.14  | 8,560.76  | 8,126.05  | 6,094.94  | 5,171.79  |           | 1/2 cent T       | 7,209.52      | 9,462.48     | 11,566.34    | 9,707.34     | 10,333.36    |
|          | 1/4 cent Fire | 3,809.76  | 4,280.44  | 4,063.00  | 3,047.49  | 2,520.63  |           | 1/4 cent Fire    | 3,604.77      | 4,731.30     | 5,783.67     | 4,791.09     | 5,166.58     |
|          | Use Tax       | 5,431.74  | 7,140.94  | 4,863.03  | 6,252.47  | 2,248.49  |           | Use Tax          | 10,164.20     | 3,168.66     | 9,253.69     | 8,923.52     | 7,339.51     |
|          | Hotel Tax     | 2,526.89  | 1,963.33  | 2,274.10  | 2,340.49  | 6,460.63  |           | Hotel Tax        | 2,711.04      | 3,293.58     | 4,394.58     | 3,031.82     | 5,666.51     |
| June     | 1 cent        | 19,726.65 | 16,516.92 | 15,906.92 | 20,915.42 | 18,923.33 |           | 1 cent           | 240,383.14    |              | 240,437.43   | 235,976.83   |              |
|          | 1/2 cent CI   | 9,863.42  | 8,258.46  | 7,953.39  | 10,457.77 | 9,461.60  |           | 1/2 cent CI      | 120,192.55    |              | 120,218.86   | 117,988.99   | 104,687.65   |
|          | 1/2 cent T    | 9,859.42  | 8,258.75  | 7,927.32  | 10,459.48 | 9,459.40  |           | 1/2 cent T       | 120,043.25    | 112,653.47   | 120,041.68   | 118,104.34   | 104,630.56   |
|          | 1/4 cent Fire | 4,931.74  | 4,129.29  | 3,976.75  | 5,228.86  | 4,730.81  |           | 1/4 cent Fire    | 60,096.20     | 56,337.39    | 60,109.38    | 58,994.20    | 52,335.82    |
|          | Use Tax       | 5,797.87  | 8,566.97  | 7,191.47  | 7,448.84  | 6,439.56  |           | Use Tax          | 154,396.19    |              | 111,829.98   | 90,605.65    | 58,584.12    |
|          | Hotel Tax     | 4,171.97  | 2,815.02  | 3,512.31  | 2,023.86  | 6,983.49  |           | Hotel Tax        | 34,165.24     |              | 38,402.48    | 39,878.81    | 56,468.71    |
| July     | 1 cent        | 23,882.07 | 16,030.21 | 19,790.56 | 19,979.53 | 17,200.43 |           |                  |               |              | \$691,039.81 | •            | •            |
|          | 1/2 cent CI   | 11,941.15 | 8,015.17  | 9,895.28  | 9,989.81  | 8,600.26  |           | Prior            | year-to-date  | 2022         | 2021         | 2020         | 2019         |
|          | 1/2 cent T    | 11,937.22 | 8,015.18  | 9,895.18  | 9,989.81  | 8,582.19  |           |                  | 1 cent        | 225,349.49   | 240,437.43   | 235,976.83   | 209,375.24   |
|          | 1/4 cent Fire | 5,970.64  | 4,007.56  | 4,947.64  | 4,994.83  | 4,300.28  |           | 1/2 cent Capital |               | 112,675.15   | 120,218.86   | 117,988.99   | 104,687.65   |
|          | Use Tax       | 12,520.16 | 4,219.76  | 10,001.97 | 7,979.13  | 3,463.41  |           |                  | ansportation  | 112,653.47   | 120,041.68   | 118,104.34   | 104,630.56   |
|          | Hotel Tax     | 3,477.06  | 4,064.99  | 4,302.39  | 2,822.21  | 6,609.54  |           |                  | 1/4 cent Fire | 56,337.39    | 60,109.38    | 58,994.20    | 52,335.82    |
|          |               |           |           |           |           |           |           |                  | Use Tax       | 100,519.70   | 111,829.98   | 90,605.65    | 58,584.12    |
|          |               |           |           |           |           |           |           |                  | Hotel Tax     | 36,738.09    | 38,402.48    | 39,878.81    | 56,468.71    |
|          |               |           |           |           |           |           |           |                  |               | \$644,273.29 | \$691,039.81 | \$661,548.82 | \$586,082.10 |