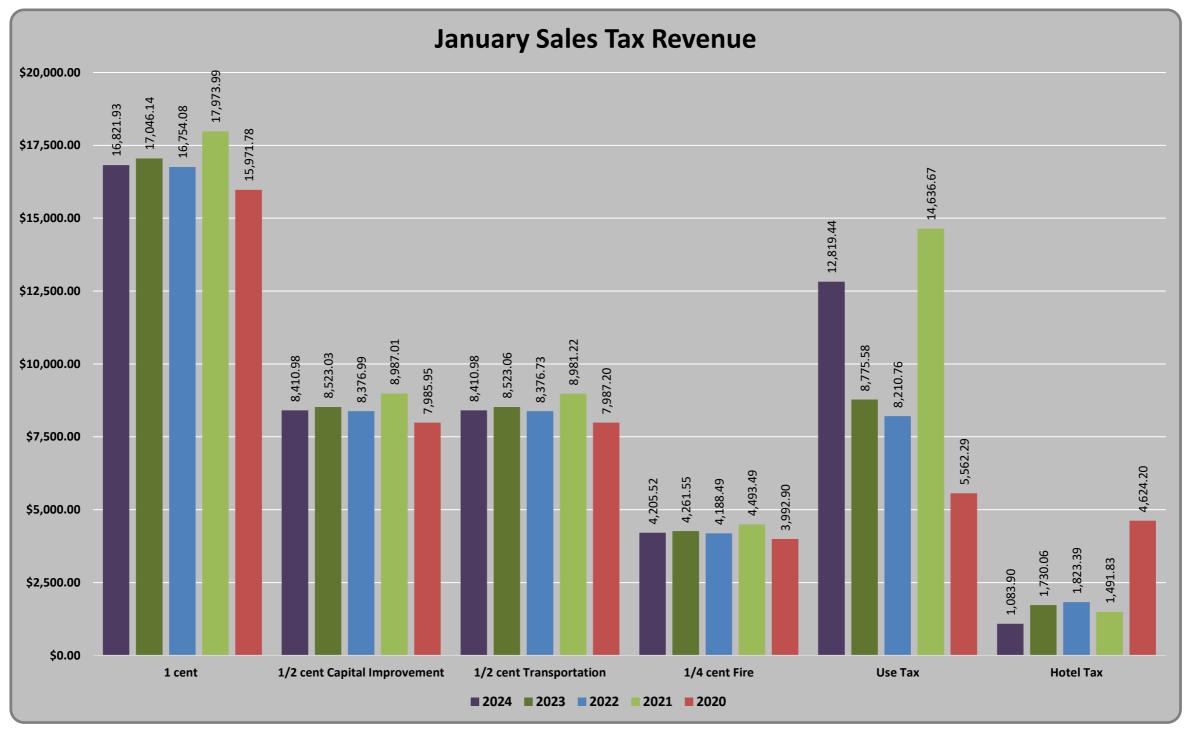

### City of Rock Port - 2024 Sales Tax Revenue Report

| Received | Tax           | 2024      | 2023      | 2022      | 2021      | 2020      | Received  | Tax             | 2024          | 2023        | 2022         | 2021        | 2020         |
|----------|---------------|-----------|-----------|-----------|-----------|-----------|-----------|-----------------|---------------|-------------|--------------|-------------|--------------|
| January  | 1 cent        | 16,821.93 | 17,046.14 | 16,754.08 | 17,973.99 | 15,971.78 | August    | 1 cent          |               | 22,092.32   | 26,099.42    | 29,685.02   | 17,437.73    |
| '        | 1/2 cent CI   | 8,410.98  | 8,523.03  | 8,376.99  | 8,987.01  | 7,985.95  |           | 1/2 cent CI     |               | 11,046.17   | 13,049.77    | 14,842.61   | 8,718.97     |
| ,        | 1/2 cent T    | 8,410.98  | 8,523.06  | 8,376.73  | 8,981.22  | 7,987.20  |           | 1/2 cent T      |               | 11,046.18   | 13,044.08    | 14,781.89   | 8,719.01     |
| ,        | 1/4 cent Fire | 4,205.52  | 4,261.55  | 4,188.49  | 4,493.49  | 3,992.90  |           | 1/4 cent Fire   |               | 5,522.95    | 6,524.57     | 7,421.29    | 4,359.45     |
| !        | Use Tax       | 12,819.44 | 8,775.58  | 8,210.76  | 14,636.67 | 5,562.29  |           | Use Tax         |               | 16,383.87   | 9,823.51     | 7,915.15    | 6,269.93     |
|          | Hotel Tax     | 1,083.90  | 1,730.06  | 1,823.39  | 1,491.83  | 4,624.20  |           | Hotel Tax       |               | 3,493.17    | 4,249.92     | 4,006.76    | 2,809.43     |
| February | 1 cent        |           | 17,648.25 | 15,176.06 | 17,921.35 | 15,558.38 | September | 1 cent          |               | 33,945.02   | 34,518.64    | 30,620.55   | 45,501.66    |
| '        | 1/2 cent CI   |           | 8,824.23  | 7,587.95  | 8,960.71  | 7,779.14  |           | 1/2 cent CI     |               | 16,972.74   | 17,259.38    | 15,310.29   | 22,750.93    |
| ,        | 1/2 cent T    |           | 8,824.21  | 7,585.14  | 8,942.74  | 7,777.84  |           | 1/2 cent T      |               | 16,972.74   | 17,259.36    | 15,310.26   | 22,744.09    |
| ,        | 1/4 cent Fire |           | 4,412.10  | 3,793.99  | 4,480.36  | 3,889.62  |           | 1/4 cent Fire   |               | 8,486.35    | 8,629.71     | 7,655.07    | 11,375.49    |
| ,        | Use Tax       |           | 10,281.42 | 8,015.80  | 10,490.90 | 6,998.50  |           | Use Tax         |               | 9,645.74    | 10,324.41    | 12,434.33   | 6,020.29     |
|          | Hotel Tax     |           | 1,232.56  | 2,031.04  | 1,680.83  | 2,896.12  |           | Hotel Tax       |               | 3,457.76    | 3,863.70     | 4,174.22    | 3,302.67     |
| March    | 1 cent        |           | 12,699.93 | 12,600.96 | 17,461.70 | 18,069.22 | October   | 1 cent          |               | 16,105.38   | 18,808.87    | 21,655.88   | 15,599.79    |
| ,        | 1/2 cent CI   |           | 6,349.86  | 6,300.46  | 8,730.88  | 9,034.63  |           | 1/2 cent CI     |               | 8,052.81    | 9,404.44     | 10,827.99   | 7,799.90     |
| ,        | 1/2 cent T    |           | 6,346.97  | 6,299.77  | 8,665.94  | 9,034.57  |           | 1/2 cent T      |               | 8,052.83    | 9,404.42     | 10,827.97   | 7,799.96     |
| ,        | 1/4 cent Fire |           | 3,175.07  | 3,150.25  | 4,365.43  | 4,517.31  |           | 1/4 cent Fire   |               | 4,026.33    | 4,702.27     | 5,414.02    | 3,899.99     |
| !        | Use Tax       |           | 33,878.46 | 9,605.00  | 6,988.46  | 10,680.85 |           | Use Tax         |               | 10,366.75   | 16,979.91    | 7,593.24    | 6,698.29     |
|          | Hotel Tax     |           | 2,205.95  | 1,604.00  | 2,080.77  | 3,210.01  |           | Hotel Tax       |               | 3,709.77    | 4,640.90     | 3,710.93    | 4,216.95     |
| April    | 1 cent        |           | 15,391.87 | 16,000.77 | 15,368.29 | 19,613.80 | November  | 1 cent          |               | 17,768.62   | 16,796.88    | 14,666.17   | 15,975.71    |
| ,        | 1/2 cent CI   |           | 7,695.98  | 8,000.63  | 7,684.08  | 9,806.94  |           | 1/2 cent CI     |               | 8,884.47    | 8,398.60     | 7,332.99    | 7,987.81     |
| ,        | 1/2 cent T    |           | 7,695.99  | 7,988.21  | 7,683.87  | 9,802.61  |           | 1/2 cent T      |               | 8,884.45    | 8,398.59     | 7,332.90    | 7,987.49     |
| !        | 1/4 cent Fire |           | 3,848.01  | 4,000.25  | 3,842.08  | 4,903.30  |           | 1/4 cent Fire   |               | 4,442.16    | 4,199.27     | 3,666.58    | 3,993.87     |
| !        | Use Tax       |           | 7,973.95  | 7,796.46  | 8,655.22  | 3,393.51  |           | Use Tax         |               | 13,012.25   | 6,667.52     | 11,805.85   | 14,378.03    |
|          | Hotel Tax     |           | 2,977.94  | 2,235.11  | 3,067.98  | 3,360.99  |           | Hotel Tax       |               | 2,471.07    | 4,153.11     | 3,705.78    | 5,240.06     |
| May      | 1 cent        |           | 15,238.97 | 17,121.74 | 16,252.11 | 12,189.62 | December  | 1 cent          |               | 14,418.96   | 18,924.94    | 23,134.89   | 19,164.19    |
| !        | 1/2 cent CI   |           | 7,619.65  | 8,560.87  | 8,126.10  | 6,094.91  |           | 1/2 cent CI     |               | 7,209.52    | 9,462.43     | 11,567.53   | 9,582.23     |
| ,        | 1/2 cent T    |           | 7,481.14  | 8,560.76  | 8,126.05  | 6,094.94  |           | 1/2 cent T      |               | 7,209.52    | 9,462.48     | 11,566.34   | 9,707.34     |
| !        | 1/4 cent Fire |           | 3,809.76  | 4,280.44  | 4,063.00  | 3,047.49  |           | 1/4 cent Fire   |               | 3,604.77    | 4,731.30     | 5,783.67    | 4,791.09     |
| ,        | Use Tax       |           | 5,431.74  | 7,140.94  | 4,863.03  | 6,252.47  |           | Use Tax         |               | 10,164.20   | 3,168.66     | 9,253.69    | 8,923.52     |
|          | Hotel Tax     |           | 2,526.89  | 1,963.33  | 2,274.10  | 2,340.49  |           | Hotel Tax       |               | 2,711.04    | 3,293.58     | 4,394.58    | 3,031.82     |
| June     | 1 cent        |           | 19,726.65 | 16,516.92 | 15,906.92 | 20,915.42 |           | 1 cent          | 16,821.93     |             | 225,349.49   |             |              |
| ,        | 1/2 cent CI   |           | 9,863.42  | 8,258.46  | 7,953.39  | 10,457.77 |           | 1/2 cent CI     | 8,410.98      | 120,192.55  | 112,675.15   |             | 117,988.99   |
| ,        | 1/2 cent T    |           | 9,859.42  | 8,258.75  | 7,927.32  | 10,459.48 |           | 1/2 cent T      | 8,410.98      | 120,043.25  | 112,653.47   | 120,041.68  | 118,104.34   |
|          | 1/4 cent Fire |           | 4,931.74  | 4,129.29  | 3,976.75  | 5,228.86  |           | 1/4 cent Fire   | 4,205.52      | 60,096.20   | 56,337.39    | 60,109.38   | 58,994.20    |
| ,        | Use Tax       |           | 5,797.87  | 8,566.97  | 7,191.47  | 7,448.84  |           | Use Tax         | 12,819.44     | 154,396.19  | 100,519.70   | 111,829.98  | 90,605.65    |
|          | Hotel Tax     |           | 4,171.97  | 2,815.02  | 3,512.31  | 2,023.86  |           | Hotel Tax       | 1,083.90      | 34,165.24   | 36,738.09    | 38,402.48   | 39,878.81    |
| July     | 1 cent        |           | 23,882.07 | 16,030.21 | 19,790.56 | 19,979.53 |           |                 |               |             | \$644,273.29 | •           | \$661,548.82 |
|          | 1/2 cent CI   |           | 11,941.15 | 8,015.17  | 9,895.28  | 9,989.81  |           | Prior           | year-to-date  | 2023        | 2022         | 2021        | 2020         |
|          | 1/2 cent T    |           | 11,937.22 | 8,015.18  | 9,895.18  | 9,989.81  |           |                 | 1 cent        | 17,046.14   | 16,754.08    | 17,973.99   | 15,971.78    |
| '        | 1/4 cent Fire |           | 5,970.64  | 4,007.56  | 4,947.64  | 4,994.83  |           | 1/2 cent Capita | -             | 8,523.03    | 8,376.99     | 8,987.01    | 7,985.95     |
|          | Use Tax       |           | 12,520.16 | 4,219.76  | 10,001.97 | 7,979.13  |           |                 | ansportation  | 8,523.06    | 8,376.73     | 8,981.22    | 7,987.20     |
|          | Hotel Tax     |           | 3,477.06  | 4,064.99  | 4,302.39  | 2,822.21  |           |                 | 1/4 cent Fire | 4,261.55    | 4,188.49     | 4,493.49    | 3,992.90     |
|          |               |           |           |           |           |           |           |                 | Use Tax       | 8,775.58    | 8,210.76     | 14,636.67   | 5,562.29     |
|          |               |           |           |           |           |           |           |                 | Hotel Tax     | 1,730.06    | 1,823.39     | 1,491.83    | 4,624.20     |
|          |               |           |           |           |           |           |           |                 | =             | \$48,859.42 | \$47,730.44  | \$56,564.21 | \$46,124.32  |