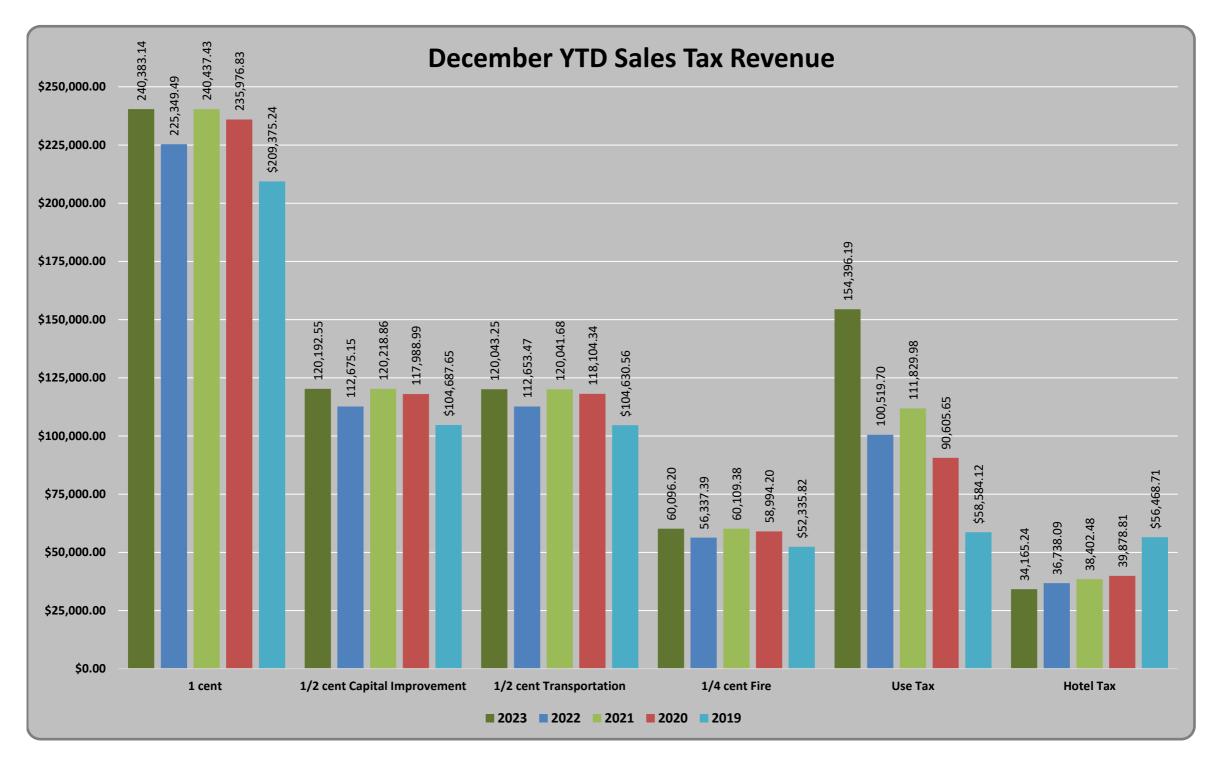

### City of Rock Port - 2023 Sales Tax Revenue Report

| Received | Tax           | 2023      | 2022      | 2021      | 2020      | 2019      | Received  | Tax              | 2023          | 2022         | 2021         | 2020         | 2019         |
|----------|---------------|-----------|-----------|-----------|-----------|-----------|-----------|------------------|---------------|--------------|--------------|--------------|--------------|
| January  | 1 cent        | 17,046.14 | 16,754.08 | 17,973.99 | 15,971.78 | 15,049.81 | August    | 1 cent           | 22,092.32     | 26,099.42    | 29,685.02    | 17,437.73    | 15,492.21    |
| _        | 1/2 cent CI   | 8,523.03  | 8,376.99  | 8,987.01  | 7,985.95  | 7,524.86  |           | 1/2 cent CI      | 11,046.17     | 13,049.77    | 14,842.61    | 8,718.97     | 7,746.05     |
|          | 1/2 cent T    | 8,523.06  | 8,376.73  | 8,981.22  | 7,987.20  | 7,430.00  |           | 1/2 cent T       | 11,046.18     | 13,044.08    | 14,781.89    | 8,719.01     | 7,746.25     |
|          | 1/4 cent Fire | 4,261.55  | 4,188.49  | 4,493.49  | 3,992.90  | 3,762.53  |           | 1/4 cent Fire    | 5,522.95      | 6,524.57     | 7,421.29     | 4,359.45     | 3,873.09     |
|          | Use Tax       | 8,775.58  | 8,210.76  | 14,636.67 | 5,562.29  | 4,487.20  |           | Use Tax          | 16,383.87     | 9,823.51     | 7,915.15     | 6,269.93     | 6,662.70     |
|          | Hotel Tax     | 1,730.06  | 1,823.39  | 1,491.83  | 4,624.20  | 1,195.21  |           | Hotel Tax        | 3,493.17      | 4,249.92     | 4,006.76     | 2,809.43     | 7,453.80     |
| February | 1 cent        | 17,648.25 | 15,176.06 | 17,921.35 | 15,558.38 | 17,785.13 | September | 1 cent           | 33,945.02     | 34,518.64    | 30,620.55    | 45,501.66    | 30,449.77    |
| -        | 1/2 cent CI   | 8,824.23  | 7,587.95  | 8,960.71  | 7,779.14  | 8,892.45  |           | 1/2 cent CI      | 16,972.74     | 17,259.38    | 15,310.29    | 22,750.93    | 15,224.96    |
|          | 1/2 cent T    | 8,824.21  | 7,585.14  | 8,942.74  | 7,777.84  | 8,853.46  |           | 1/2 cent T       | 16,972.74     | 17,259.36    | 15,310.26    | 22,744.09    | 15,190.74    |
|          | 1/4 cent Fire | 4,412.10  | 3,793.99  | 4,480.36  | 3,889.62  | 4,437.85  |           | 1/4 cent Fire    | 8,486.35      | 8,629.71     | 7,655.07     | 11,375.49    | 7,612.54     |
|          | Use Tax       | 10,281.42 | 8,015.80  | 10,490.90 | 6,998.50  | 5,458.16  |           | Use Tax          | 9,645.74      | 10,324.41    | 12,434.33    | 6,020.29     | 5,991.92     |
|          | Hotel Tax     | 1,232.56  | 2,031.04  | 1,680.83  | 2,896.12  | 1,032.02  |           | Hotel Tax        | 3,457.76      | 3,863.70     | 4,174.22     | 3,302.67     | 6,918.05     |
| March    | 1 cent        | 12,699.93 | 12,600.96 | 17,461.70 | 18,069.22 | 17,784.41 | October   | 1 cent           | 16,105.38     | 18,808.87    | 21,655.88    | 15,599.79    | 15,102.27    |
|          | 1/2 cent CI   | 6,349.86  | 6,300.46  | 8,730.88  | 9,034.63  | 8,892.21  |           | 1/2 cent CI      | 8,052.81      | 9,404.44     | 10,827.99    | 7,799.90     | 7,551.25     |
|          | 1/2 cent T    | 6,346.97  | 6,299.77  | 8,665.94  | 9,034.57  | 8,892.21  |           | 1/2 cent T       | 8,052.83      | 9,404.42     | 10,827.97    | 7,799.96     | 7,551.25     |
|          | 1/4 cent Fire | 3,175.07  | 3,150.25  | 4,365.43  | 4,517.31  | 4,446.14  |           | 1/4 cent Fire    | 4,026.33      | 4,702.27     | 5,414.02     | 3,899.99     | 3,775.52     |
|          | Use Tax       | 33,878.46 | 9,605.00  | 6,988.46  | 10,680.85 | 5,990.35  |           | Use Tax          | 10,366.75     | 16,979.91    | 7,593.24     | 6,698.29     | 3,250.56     |
|          | Hotel Tax     | 2,205.95  | 1,604.00  | 2,080.77  | 3,210.01  | 981.36    |           | Hotel Tax        | 3,709.77      | 4,640.90     | 3,710.93     | 4,216.95     | 5,680.20     |
| April    | 1 cent        | 15,391.87 | 16,000.77 | 15,368.29 | 19,613.80 | 16,978.67 | November  | 1 cent           | 17,768.62     | 16,796.88    | 14,666.17    | 15,975.71    | 13,860.87    |
|          | 1/2 cent CI   | 7,695.98  | 8,000.63  | 7,684.08  | 9,806.94  | 8,489.29  |           | 1/2 cent CI      | 8,884.47      | 8,398.60     | 7,332.99     | 7,987.81     | 6,930.41     |
|          | 1/2 cent T    | 7,695.99  | 7,988.21  | 7,683.87  | 9,802.61  | 8,489.47  |           | 1/2 cent T       | 8,884.45      | 8,398.59     | 7,332.90     | 7,987.49     | 6,930.44     |
|          | 1/4 cent Fire | 3,848.01  | 4,000.25  | 3,842.08  | 4,903.30  | 4,244.63  |           | 1/4 cent Fire    | 4,442.16      | 4,199.27     | 3,666.58     | 3,993.87     | 3,465.22     |
|          | Use Tax       | 7,973.95  | 7,796.46  | 8,655.22  | 3,393.51  | 3,953.58  |           | Use Tax          | 13,012.25     | 6,667.52     | 11,805.85    | 14,378.03    | 3,298.68     |
|          | Hotel Tax     | 2,977.94  | 2,235.11  | 3,067.98  | 3,360.99  | 1,710.85  |           | Hotel Tax        | 2,471.07      | 4,153.11     | 3,705.78     | 5,240.06     | 5,777.05     |
| Мау      | 1 cent        | 15,238.97 | 17,121.74 | 16,252.11 | 12,189.62 |           | December  | 1 cent           | 14,418.96     | 18,924.94    | 23,134.89    | 19,164.19    | 20,666.41    |
|          | 1/2 cent CI   | 7,619.65  | 8,560.87  | 8,126.10  | 6,094.91  | 5,041.00  |           | 1/2 cent CI      | 7,209.52      | 9,462.43     | 11,567.53    | 9,582.23     | 10,333.31    |
|          | 1/2 cent T    | 7,481.14  | 8,560.76  | 8,126.05  | 6,094.94  | 5,171.79  |           | 1/2 cent T       | 7,209.52      | 9,462.48     | 11,566.34    | 9,707.34     | 10,333.36    |
|          | 1/4 cent Fire | 3,809.76  | 4,280.44  | 4,063.00  | 3,047.49  | 2,520.63  |           | 1/4 cent Fire    | 3,604.77      | 4,731.30     | 5,783.67     | 4,791.09     | 5,166.58     |
|          | Use Tax       | 5,431.74  | 7,140.94  | 4,863.03  | 6,252.47  | 2,248.49  |           | Use Tax          | 10,164.20     | 3,168.66     | 9,253.69     | 8,923.52     | 7,339.51     |
|          | Hotel Tax     | 2,526.89  | 1,963.33  | 2,274.10  | 2,340.49  | 6,460.63  |           | Hotel Tax        | 2,711.04      | 3,293.58     | 4,394.58     | 3,031.82     | 5,666.51     |
| June     | 1 cent        | 19,726.65 | 16,516.92 | 15,906.92 | 20,915.42 | 18,923.33 |           | 1 cent           | 240,383.14    |              | 240,437.43   | 235,976.83   |              |
|          | 1/2 cent CI   | 9,863.42  | 8,258.46  | 7,953.39  | 10,457.77 | 9,461.60  |           | 1/2 cent CI      | 120,192.55    |              | 120,218.86   | 117,988.99   | 104,687.65   |
|          | 1/2 cent T    | 9,859.42  | 8,258.75  | 7,927.32  | 10,459.48 | 9,459.40  |           | 1/2 cent T       | 120,043.25    | 112,653.47   | 120,041.68   | 118,104.34   | 104,630.56   |
|          | 1/4 cent Fire | 4,931.74  | 4,129.29  | 3,976.75  | 5,228.86  | 4,730.81  |           | 1/4 cent Fire    | 60,096.20     | 56,337.39    | 60,109.38    | 58,994.20    | 52,335.82    |
|          | Use Tax       | 5,797.87  | 8,566.97  | 7,191.47  | 7,448.84  | 6,439.56  |           | Use Tax          | 154,396.19    |              | 111,829.98   | 90,605.65    | 58,584.12    |
|          | Hotel Tax     | 4,171.97  | 2,815.02  | 3,512.31  | 2,023.86  | 6,983.49  |           | Hotel Tax        | 34,165.24     |              | 38,402.48    | 39,878.81    | 56,468.71    |
| July     | 1 cent        | 23,882.07 | 16,030.21 | 19,790.56 | 19,979.53 | 17,200.43 |           |                  |               |              | \$691,039.81 | •            | •            |
|          | 1/2 cent CI   | 11,941.15 | 8,015.17  | 9,895.28  | 9,989.81  | 8,600.26  |           | Prior            | year-to-date  | 2022         | 2021         | 2020         | 2019         |
|          | 1/2 cent T    | 11,937.22 | 8,015.18  | 9,895.18  | 9,989.81  | 8,582.19  |           |                  | 1 cent        | 225,349.49   | 240,437.43   | 235,976.83   | 209,375.24   |
|          | 1/4 cent Fire | 5,970.64  | 4,007.56  | 4,947.64  | 4,994.83  | 4,300.28  |           | 1/2 cent Capital |               | 112,675.15   | 120,218.86   | 117,988.99   | 104,687.65   |
|          | Use Tax       | 12,520.16 | 4,219.76  | 10,001.97 | 7,979.13  | 3,463.41  |           |                  | ansportation  | 112,653.47   | 120,041.68   | 118,104.34   | 104,630.56   |
|          | Hotel Tax     | 3,477.06  | 4,064.99  | 4,302.39  | 2,822.21  | 6,609.54  |           |                  | 1/4 cent Fire | 56,337.39    | 60,109.38    | 58,994.20    | 52,335.82    |
|          |               |           |           |           |           |           |           |                  | Use Tax       | 100,519.70   | 111,829.98   | 90,605.65    | 58,584.12    |
|          |               |           |           |           |           |           |           |                  | Hotel Tax     | 36,738.09    | 38,402.48    | 39,878.81    | 56,468.71    |
|          |               |           |           |           |           |           |           |                  |               | \$644,273.29 | \$691,039.81 | \$661,548.82 | \$586,082.10 |