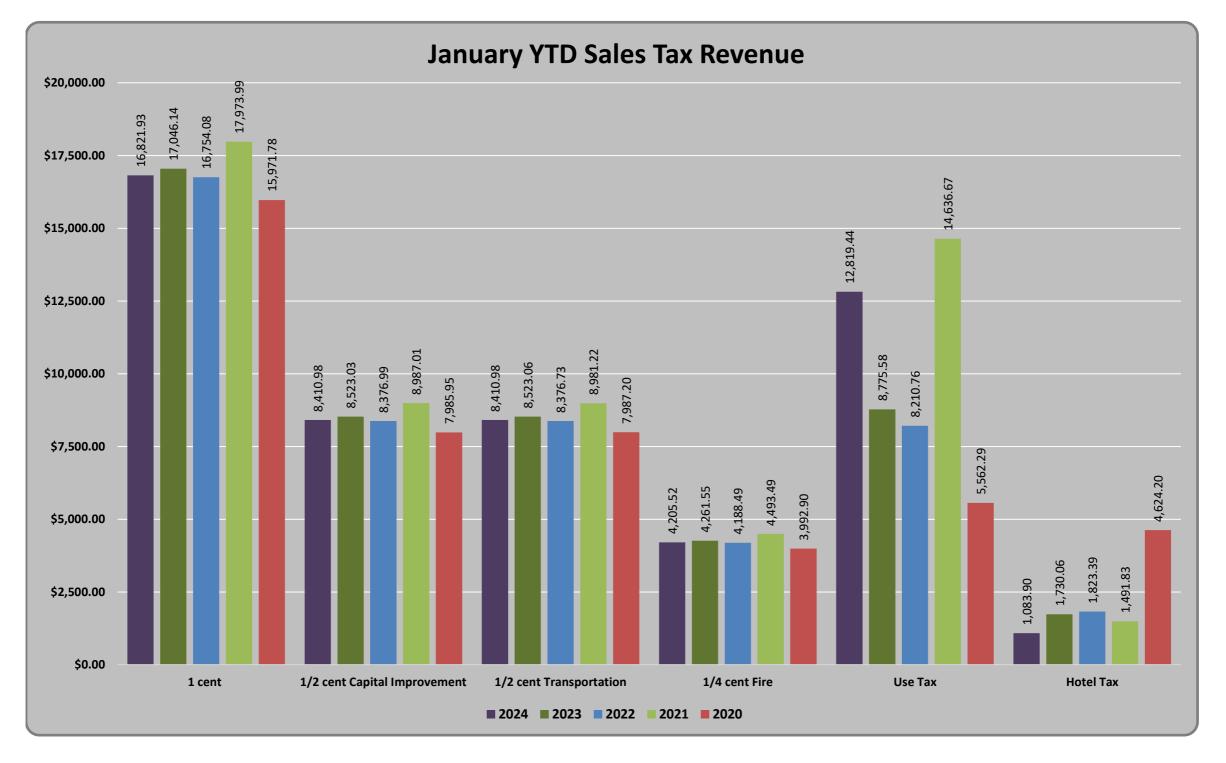

### City of Rock Port - 2024 Sales Tax Revenue Report

| Received | Tax           | 2024      | 2023      | 2022      | 2021      | 2020      | Received  | Tax             | 2024          | 2023        | 2022         | 2021        | 2020         |
|----------|---------------|-----------|-----------|-----------|-----------|-----------|-----------|-----------------|---------------|-------------|--------------|-------------|--------------|
| January  | 1 cent        | 16,821.93 | 17,046.14 | 16,754.08 | 17,973.99 | 15,971.78 | August    | 1 cent          |               | 22,092.32   | 26,099.42    | 29,685.02   | 17,437.73    |
| '        | 1/2 cent CI   | 8,410.98  | 8,523.03  | 8,376.99  | 8,987.01  | 7,985.95  |           | 1/2 cent CI     |               | 11,046.17   | 13,049.77    | 14,842.61   | 8,718.97     |
| ,        | 1/2 cent T    | 8,410.98  | 8,523.06  | 8,376.73  | 8,981.22  | 7,987.20  |           | 1/2 cent T      |               | 11,046.18   | 13,044.08    | 14,781.89   | 8,719.01     |
| ,        | 1/4 cent Fire | 4,205.52  | 4,261.55  | 4,188.49  | 4,493.49  | 3,992.90  |           | 1/4 cent Fire   |               | 5,522.95    | 6,524.57     | 7,421.29    | 4,359.45     |
| !        | Use Tax       | 12,819.44 | 8,775.58  | 8,210.76  | 14,636.67 | 5,562.29  |           | Use Tax         |               | 16,383.87   | 9,823.51     | 7,915.15    | 6,269.93     |
|          | Hotel Tax     | 1,083.90  | 1,730.06  | 1,823.39  | 1,491.83  | 4,624.20  |           | Hotel Tax       |               | 3,493.17    | 4,249.92     | 4,006.76    | 2,809.43     |
| February | 1 cent        |           | 17,648.25 | 15,176.06 | 17,921.35 | 15,558.38 | September | 1 cent          |               | 33,945.02   | 34,518.64    | 30,620.55   | 45,501.66    |
| '        | 1/2 cent CI   |           | 8,824.23  | 7,587.95  | 8,960.71  | 7,779.14  |           | 1/2 cent CI     |               | 16,972.74   | 17,259.38    | 15,310.29   | 22,750.93    |
| ,        | 1/2 cent T    |           | 8,824.21  | 7,585.14  | 8,942.74  | 7,777.84  |           | 1/2 cent T      |               | 16,972.74   | 17,259.36    | 15,310.26   | 22,744.09    |
| ,        | 1/4 cent Fire |           | 4,412.10  | 3,793.99  | 4,480.36  | 3,889.62  |           | 1/4 cent Fire   |               | 8,486.35    | 8,629.71     | 7,655.07    | 11,375.49    |
| ,        | Use Tax       |           | 10,281.42 | 8,015.80  | 10,490.90 | 6,998.50  |           | Use Tax         |               | 9,645.74    | 10,324.41    | 12,434.33   | 6,020.29     |
|          | Hotel Tax     |           | 1,232.56  | 2,031.04  | 1,680.83  | 2,896.12  |           | Hotel Tax       |               | 3,457.76    | 3,863.70     | 4,174.22    | 3,302.67     |
| March    | 1 cent        |           | 12,699.93 | 12,600.96 | 17,461.70 | 18,069.22 | October   | 1 cent          |               | 16,105.38   | 18,808.87    | 21,655.88   | 15,599.79    |
| ,        | 1/2 cent CI   |           | 6,349.86  | 6,300.46  | 8,730.88  | 9,034.63  |           | 1/2 cent CI     |               | 8,052.81    | 9,404.44     | 10,827.99   | 7,799.90     |
| ,        | 1/2 cent T    |           | 6,346.97  | 6,299.77  | 8,665.94  | 9,034.57  |           | 1/2 cent T      |               | 8,052.83    | 9,404.42     | 10,827.97   | 7,799.96     |
| ,        | 1/4 cent Fire |           | 3,175.07  | 3,150.25  | 4,365.43  | 4,517.31  |           | 1/4 cent Fire   |               | 4,026.33    | 4,702.27     | 5,414.02    | 3,899.99     |
| !        | Use Tax       |           | 33,878.46 | 9,605.00  | 6,988.46  | 10,680.85 |           | Use Tax         |               | 10,366.75   | 16,979.91    | 7,593.24    | 6,698.29     |
|          | Hotel Tax     |           | 2,205.95  | 1,604.00  | 2,080.77  | 3,210.01  |           | Hotel Tax       |               | 3,709.77    | 4,640.90     | 3,710.93    | 4,216.95     |
| April    | 1 cent        |           | 15,391.87 | 16,000.77 | 15,368.29 | 19,613.80 | November  | 1 cent          |               | 17,768.62   | 16,796.88    | 14,666.17   | 15,975.71    |
| ,        | 1/2 cent CI   |           | 7,695.98  | 8,000.63  | 7,684.08  | 9,806.94  |           | 1/2 cent CI     |               | 8,884.47    | 8,398.60     | 7,332.99    | 7,987.81     |
| ,        | 1/2 cent T    |           | 7,695.99  | 7,988.21  | 7,683.87  | 9,802.61  |           | 1/2 cent T      |               | 8,884.45    | 8,398.59     | 7,332.90    | 7,987.49     |
| !        | 1/4 cent Fire |           | 3,848.01  | 4,000.25  | 3,842.08  | 4,903.30  |           | 1/4 cent Fire   |               | 4,442.16    | 4,199.27     | 3,666.58    | 3,993.87     |
| !        | Use Tax       |           | 7,973.95  | 7,796.46  | 8,655.22  | 3,393.51  |           | Use Tax         |               | 13,012.25   | 6,667.52     | 11,805.85   | 14,378.03    |
|          | Hotel Tax     |           | 2,977.94  | 2,235.11  | 3,067.98  | 3,360.99  |           | Hotel Tax       |               | 2,471.07    | 4,153.11     | 3,705.78    | 5,240.06     |
| May      | 1 cent        |           | 15,238.97 | 17,121.74 | 16,252.11 | 12,189.62 | December  | 1 cent          |               | 14,418.96   | 18,924.94    | 23,134.89   | 19,164.19    |
| !        | 1/2 cent CI   |           | 7,619.65  | 8,560.87  | 8,126.10  | 6,094.91  |           | 1/2 cent CI     |               | 7,209.52    | 9,462.43     | 11,567.53   | 9,582.23     |
| ,        | 1/2 cent T    |           | 7,481.14  | 8,560.76  | 8,126.05  | 6,094.94  |           | 1/2 cent T      |               | 7,209.52    | 9,462.48     | 11,566.34   | 9,707.34     |
| !        | 1/4 cent Fire |           | 3,809.76  | 4,280.44  | 4,063.00  | 3,047.49  |           | 1/4 cent Fire   |               | 3,604.77    | 4,731.30     | 5,783.67    | 4,791.09     |
| ,        | Use Tax       |           | 5,431.74  | 7,140.94  | 4,863.03  | 6,252.47  |           | Use Tax         |               | 10,164.20   | 3,168.66     | 9,253.69    | 8,923.52     |
|          | Hotel Tax     |           | 2,526.89  | 1,963.33  | 2,274.10  | 2,340.49  |           | Hotel Tax       |               | 2,711.04    | 3,293.58     | 4,394.58    | 3,031.82     |
| June     | 1 cent        |           | 19,726.65 | 16,516.92 | 15,906.92 | 20,915.42 |           | 1 cent          | 16,821.93     |             | 225,349.49   |             |              |
| ,        | 1/2 cent CI   |           | 9,863.42  | 8,258.46  | 7,953.39  | 10,457.77 |           | 1/2 cent CI     | 8,410.98      | 120,192.55  | 112,675.15   |             | 117,988.99   |
| ,        | 1/2 cent T    |           | 9,859.42  | 8,258.75  | 7,927.32  | 10,459.48 |           | 1/2 cent T      | 8,410.98      | 120,043.25  | 112,653.47   | 120,041.68  | 118,104.34   |
|          | 1/4 cent Fire |           | 4,931.74  | 4,129.29  | 3,976.75  | 5,228.86  |           | 1/4 cent Fire   | 4,205.52      | 60,096.20   | 56,337.39    | 60,109.38   | 58,994.20    |
| ,        | Use Tax       |           | 5,797.87  | 8,566.97  | 7,191.47  | 7,448.84  |           | Use Tax         | 12,819.44     | 154,396.19  | 100,519.70   | 111,829.98  | 90,605.65    |
|          | Hotel Tax     |           | 4,171.97  | 2,815.02  | 3,512.31  | 2,023.86  |           | Hotel Tax       | 1,083.90      | 34,165.24   | 36,738.09    | 38,402.48   | 39,878.81    |
| July     | 1 cent        |           | 23,882.07 | 16,030.21 | 19,790.56 | 19,979.53 |           |                 |               |             | \$644,273.29 | •           | \$661,548.82 |
|          | 1/2 cent CI   |           | 11,941.15 | 8,015.17  | 9,895.28  | 9,989.81  |           | Prior           | year-to-date  | 2023        | 2022         | 2021        | 2020         |
|          | 1/2 cent T    |           | 11,937.22 | 8,015.18  | 9,895.18  | 9,989.81  |           |                 | 1 cent        | 17,046.14   | 16,754.08    | 17,973.99   | 15,971.78    |
| '        | 1/4 cent Fire |           | 5,970.64  | 4,007.56  | 4,947.64  | 4,994.83  |           | 1/2 cent Capita | -             | 8,523.03    | 8,376.99     | 8,987.01    | 7,985.95     |
|          | Use Tax       |           | 12,520.16 | 4,219.76  | 10,001.97 | 7,979.13  |           |                 | ansportation  | 8,523.06    | 8,376.73     | 8,981.22    | 7,987.20     |
|          | Hotel Tax     |           | 3,477.06  | 4,064.99  | 4,302.39  | 2,822.21  |           |                 | 1/4 cent Fire | 4,261.55    | 4,188.49     | 4,493.49    | 3,992.90     |
|          |               |           |           |           |           |           |           |                 | Use Tax       | 8,775.58    | 8,210.76     | 14,636.67   | 5,562.29     |
|          |               |           |           |           |           |           |           |                 | Hotel Tax     | 1,730.06    | 1,823.39     | 1,491.83    | 4,624.20     |
|          |               |           |           |           |           |           |           |                 | =             | \$48,859.42 | \$47,730.44  | \$56,564.21 | \$46,124.32  |