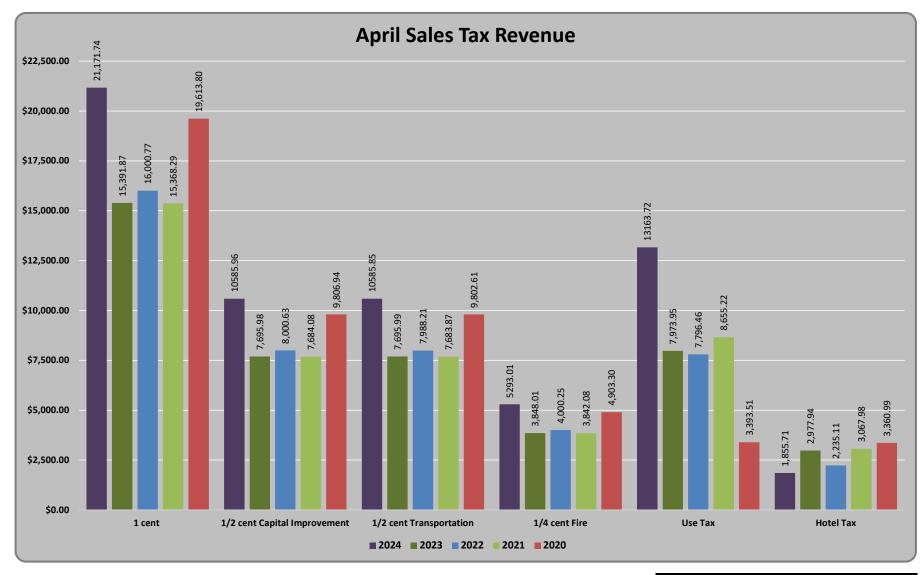

| Received | Тах           | 2024      | 2023      | 2022      | 2021      | 2020      | Received  | Тах             | 2024           | 2023         | 2022         | 2021         | 2020         |
|----------|---------------|-----------|-----------|-----------|-----------|-----------|-----------|-----------------|----------------|--------------|--------------|--------------|--------------|
| January  | 1 cent        | 16,821.93 | 17,046.14 | 16,754.08 | 17,973.99 | 15,971.78 | August    | 1 cent          |                | 22,092.32    | 26,099.42    | 29,685.02    | 17,437.73    |
|          | 1/2 cent CI   | 8,410.98  | 8,523.03  | 8,376.99  | 8,987.01  | 7,985.95  |           | 1/2 cent CI     |                | 11,046.17    | 13,049.77    | 14,842.61    | 8,718.97     |
|          | 1/2 cent T    | 8,410.98  | 8,523.06  | 8,376.73  | 8,981.22  | 7,987.20  |           | 1/2 cent T      |                | 11,046.18    | 13,044.08    | 14,781.89    | 8,719.01     |
|          | 1/4 cent Fire | 4,205.52  | 4,261.55  | 4,188.49  | 4,493.49  | 3,992.90  |           | 1/4 cent Fire   |                | 5,522.95     | 6,524.57     | 7,421.29     | 4,359.45     |
|          | Use Tax       | 12,819.44 | 8,775.58  | 8,210.76  | 14,636.67 | 5,562.29  |           | Use Tax         |                | 16,383.87    | 9,823.51     | 7,915.15     | 6,269.93     |
|          | Hotel Tax     | 1,083.90  | 1,730.06  | 1,823.39  | 1,491.83  | 4,624.20  |           | Hotel Tax       |                | 3,493.17     | 4,249.92     | 4,006.76     | 2,809.43     |
| February | 1 cent        | 20,529.70 | 17,648.25 | 15,176.06 | 17,921.35 | 15,558.38 | September | 1 cent          |                | 33,945.02    | 34,518.64    | 30,620.55    | 45,501.66    |
|          | 1/2 cent CI   | 10,264.98 | 8,824.23  | 7,587.95  | 8,960.71  | 7,779.14  |           | 1/2 cent CI     |                | 16,972.74    | 17,259.38    | 15,310.29    | 22,750.93    |
|          | 1/2 cent T    | 10,264.96 | 8,824.21  | 7,585.14  | 8,942.74  | 7,777.84  |           | 1/2 cent T      |                | 16,972.74    | 17,259.36    | 15,310.26    | 22,744.09    |
|          | 1/4 cent Fire | 5,132.33  | 4,412.10  | 3,793.99  | 4,480.36  | 3,889.62  |           | 1/4 cent Fire   |                | 8,486.35     | 8,629.71     | 7,655.07     | 11,375.49    |
|          | Use Tax       | 17,527.31 | 10,281.42 | 8,015.80  | 10,490.90 | 6,998.50  |           | Use Tax         |                | 9,645.74     | 10,324.41    | 12,434.33    | 6,020.29     |
|          | Hotel Tax     | 1,172.16  | 1,232.56  | 2,031.04  | 1,680.83  | 2,896.12  |           | Hotel Tax       |                | 3,457.76     | 3,863.70     | 4,174.22     | 3,302.67     |
| March    | 1 cent        | 13,604.41 | 12,699.93 | 12,600.96 | 17,461.70 | 18,069.22 | October   | 1 cent          |                | 16,105.38    | 18,808.87    | 21,655.88    | 15,599.79    |
|          | 1/2 cent CI   | 6,802.18  | 6,349.86  | 6,300.46  | 8,730.88  | 9,034.63  |           | 1/2 cent CI     |                | 8,052.81     | 9,404.44     | 10,827.99    | 7,799.90     |
|          | 1/2 cent T    | 6,802.18  | 6,346.97  | 6,299.77  | 8,665.94  | 9,034.57  |           | 1/2 cent T      |                | 8,052.83     | 9,404.42     | 10,827.97    | 7,799.96     |
|          | 1/4 cent Fire | 3,401.19  | 3,175.07  | 3,150.25  | 4,365.43  | 4,517.31  |           | 1/4 cent Fire   |                | 4,026.33     | 4,702.27     | 5,414.02     | 3,899.99     |
|          | Use Tax       | 6,820.63  | 33,878.46 | 9,605.00  | 6,988.46  | 10,680.85 |           | Use Tax         |                | 10,366.75    | 16,979.91    | 7,593.24     | 6,698.29     |
|          | Hotel Tax     | 1,821.12  | 2,205.95  | 1,604.00  | 2,080.77  | 3,210.01  |           | Hotel Tax       |                | 3,709.77     | 4,640.90     | 3,710.93     | 4,216.95     |
| April    | 1 cent        | 21,171.74 | 15,391.87 | 16,000.77 | 15,368.29 | 19,613.80 | November  | 1 cent          |                | 17,768.62    | 16,796.88    | 14,666.17    | 15,975.71    |
|          | 1/2 cent CI   | 10,585.96 | 7,695.98  | 8,000.63  | 7,684.08  | 9,806.94  |           | 1/2 cent CI     |                | 8,884.47     | 8,398.60     | 7,332.99     | 7,987.81     |
|          | 1/2 cent T    | 10,585.85 | 7,695.99  | 7,988.21  | 7,683.87  | 9,802.61  |           | 1/2 cent T      |                | 8,884.45     | 8,398.59     | 7,332.90     | 7,987.49     |
|          | 1/4 cent Fire | 5,293.01  | 3,848.01  | 4,000.25  | 3,842.08  | 4,903.30  |           | 1/4 cent Fire   |                | 4,442.16     | 4,199.27     | 3,666.58     | 3,993.87     |
|          | Use Tax       | 13,163.72 | 7,973.95  | 7,796.46  | 8,655.22  | 3,393.51  |           | Use Tax         |                | 13,012.25    | 6,667.52     | 11,805.85    | 14,378.03    |
|          | Hotel Tax     | 1,855.71  | 2,977.94  | 2,235.11  | 3,067.98  | 3,360.99  |           | Hotel Tax       |                | 2,471.07     | 4,153.11     | 3,705.78     | 5,240.06     |
| Мау      | 1 cent        |           | 15,238.97 | 17,121.74 | 16,252.11 | 12,189.62 | December  | 1 cent          |                | 14,418.96    | 18,924.94    | 23,134.89    | 19,164.19    |
|          | 1/2 cent CI   |           | 7,619.65  | 8,560.87  | 8,126.10  | 6,094.91  |           | 1/2 cent CI     |                | 7,209.52     | 9,462.43     | 11,567.53    | 9,582.23     |
|          | 1/2 cent T    |           | 7,481.14  | 8,560.76  | 8,126.05  | 6,094.94  |           | 1/2 cent T      |                | 7,209.52     | 9,462.48     | 11,566.34    | 9,707.34     |
|          | 1/4 cent Fire |           | 3,809.76  | 4,280.44  | 4,063.00  | 3,047.49  |           | 1/4 cent Fire   |                | 3,604.77     | 4,731.30     | 5,783.67     | 4,791.09     |
|          | Use Tax       |           | 5,431.74  | 7,140.94  | 4,863.03  | 6,252.47  |           | Use Tax         |                | 10,164.20    | 3,168.66     | 9,253.69     | 8,923.52     |
|          | Hotel Tax     |           | 2,526.89  | 1,963.33  | 2,274.10  | 2,340.49  |           | Hotel Tax       |                | 2,711.04     | 3,293.58     | 4,394.58     | 3,031.82     |
| June     | 1 cent        |           | 19,726.65 | 16,516.92 | 15,906.92 | 20,915.42 | TOTAL     | 1 cent          | 72,127.78      | 225,964.18   | 225,349.49   | 240,437.43   | 235,976.83   |
|          | 1/2 cent CI   |           | 9,863.42  | 8,258.46  | 7,953.39  | 10,457.77 |           | 1/2 cent CI     | 36,064.10      | 112,983.03   | 112,675.15   | 120,218.86   | 117,988.99   |
|          | 1/2 cent T    |           | 9,859.42  | 8,258.75  | 7,927.32  | 10,459.48 |           | 1/2 cent T      | 25,478.12      | 112,833.73   | 112,653.47   | 120,041.68   | 118,104.34   |
|          | 1/4 cent Fire |           | 4,931.74  | 4,129.29  | 3,976.75  | 5,228.86  |           | 1/4 cent Fire   | 18,032.05      | 56,491.43    | 56,337.39    | 60,109.38    | 58,994.20    |
|          | Use Tax       |           | 5,797.87  | 8,566.97  | 7,191.47  | 7,448.84  |           | Use Tax         | 50,331.10      | 144,231.99   | 100,519.70   | 111,829.98   | 90,605.65    |
|          | Hotel Tax     |           | 4,171.97  | 2,815.02  | 3,512.31  | 2,023.86  |           | Hotel Tax       | 5,932.89       | 34,165.24    | 36,738.09    | 38,402.48    | 39,878.81    |
| July     | 1 cent        |           | 23,882.07 | 16,030.21 | 19,790.56 | 19,979.53 |           |                 | \$207,966.04   | \$686,669.60 |              | \$691,039.81 | \$661,548.82 |
|          | 1/2 cent CI   |           | 11,941.15 | 8,015.17  | 9,895.28  | 9,989.81  |           | Prior           | r year-to-date | 2023         | 2022         | 2021         | 2020         |
|          | 1/2 cent T    |           | 11,937.22 | 8,015.18  | 9,895.18  | 9,989.81  |           |                 | 1 cent         | 62,786.19    | 60,531.87    | 68,725.33    | 69,213.18    |
|          | 1/4 cent Fire |           | 5,970.64  | 4,007.56  | 4,947.64  | 4,994.83  |           | 1/2 cent Capita | •              | 31,393.10    | 30,266.03    | 34,362.68    | 34,606.66    |
|          | Use Tax       |           | 12,520.16 | 4,219.76  | 10,001.97 | 7,979.13  |           |                 | ansportation   | 31,390.23    | 30,249.85    | 34,273.77    | 34,602.22    |
|          | Hotel Tax     |           | 3,477.06  | 4,064.99  | 4,302.39  | 2,822.21  |           |                 | 1/4 cent Fire  | 15,696.73    | 15,132.98    | 17,181.36    | 17,303.13    |
|          |               |           |           |           |           |           |           |                 | Use Tax        | 60,909.41    | 33,628.02    | 40,771.25    | 26,635.15    |
|          |               |           |           |           |           |           |           |                 | Hotel Tax      | 8,146.51     | 7,693.54     | 8,321.41     | 14,091.32    |
|          |               |           |           |           |           |           |           |                 |                | \$210,322.17 | \$177,502.29 | \$203,635.80 | \$196,451.66 |

| 1 cent        | General, Park & Sewer bond indebtedness |
|---------------|-----------------------------------------|
| 1/2 cent CI   | Capital Improvements (street repairs)   |
| 1/2 cent T    | Transportation Sales Tax (streets)      |
| 1/4 cent Fire | Fire Dept. Sales Tax                    |
| Use Tax       | Use Tax                                 |
| Hotel Tax     | Tourism Tax                             |