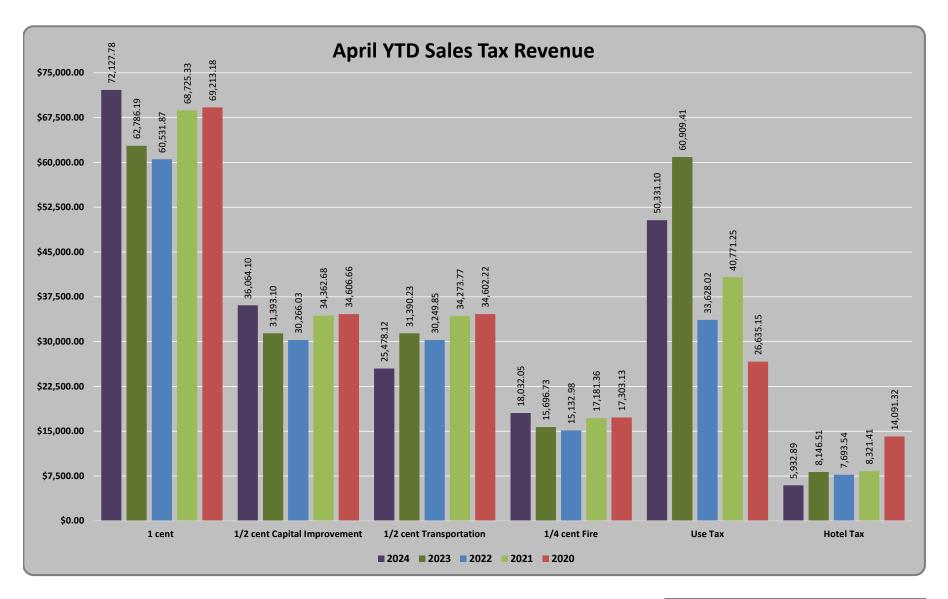

| Received | Тах           | 2024      | 2023      | 2022      | 2021      | 2020      | Received  | Тах             | 2024           | 2023         | 2022         | 2021         | 2020         |
|----------|---------------|-----------|-----------|-----------|-----------|-----------|-----------|-----------------|----------------|--------------|--------------|--------------|--------------|
| January  | 1 cent        | 16,821.93 | 17,046.14 | 16,754.08 | 17,973.99 | 15,971.78 | August    | 1 cent          |                | 22,092.32    | 26,099.42    | 29,685.02    | 17,437.73    |
|          | 1/2 cent CI   | 8,410.98  | 8,523.03  | 8,376.99  | 8,987.01  | 7,985.95  |           | 1/2 cent CI     |                | 11,046.17    | 13,049.77    | 14,842.61    | 8,718.97     |
|          | 1/2 cent T    | 8,410.98  | 8,523.06  | 8,376.73  | 8,981.22  | 7,987.20  |           | 1/2 cent T      |                | 11,046.18    | 13,044.08    | 14,781.89    | 8,719.01     |
|          | 1/4 cent Fire | 4,205.52  | 4,261.55  | 4,188.49  | 4,493.49  | 3,992.90  |           | 1/4 cent Fire   |                | 5,522.95     | 6,524.57     | 7,421.29     | 4,359.45     |
|          | Use Tax       | 12,819.44 | 8,775.58  | 8,210.76  | 14,636.67 | 5,562.29  |           | Use Tax         |                | 16,383.87    | 9,823.51     | 7,915.15     | 6,269.93     |
|          | Hotel Tax     | 1,083.90  | 1,730.06  | 1,823.39  | 1,491.83  | 4,624.20  |           | Hotel Tax       |                | 3,493.17     | 4,249.92     | 4,006.76     | 2,809.43     |
| February | 1 cent        | 20,529.70 | 17,648.25 | 15,176.06 | 17,921.35 | 15,558.38 | September | 1 cent          |                | 33,945.02    | 34,518.64    | 30,620.55    | 45,501.66    |
|          | 1/2 cent CI   | 10,264.98 | 8,824.23  | 7,587.95  | 8,960.71  | 7,779.14  |           | 1/2 cent CI     |                | 16,972.74    | 17,259.38    | 15,310.29    | 22,750.93    |
|          | 1/2 cent T    | 10,264.96 | 8,824.21  | 7,585.14  | 8,942.74  | 7,777.84  |           | 1/2 cent T      |                | 16,972.74    | 17,259.36    | 15,310.26    | 22,744.09    |
|          | 1/4 cent Fire | 5,132.33  | 4,412.10  | 3,793.99  | 4,480.36  | 3,889.62  |           | 1/4 cent Fire   |                | 8,486.35     | 8,629.71     | 7,655.07     | 11,375.49    |
|          | Use Tax       | 17,527.31 | 10,281.42 | 8,015.80  | 10,490.90 | 6,998.50  |           | Use Tax         |                | 9,645.74     | 10,324.41    | 12,434.33    | 6,020.29     |
|          | Hotel Tax     | 1,172.16  | 1,232.56  | 2,031.04  | 1,680.83  | 2,896.12  |           | Hotel Tax       |                | 3,457.76     | 3,863.70     | 4,174.22     | 3,302.67     |
| March    | 1 cent        | 13,604.41 | 12,699.93 | 12,600.96 | 17,461.70 | 18,069.22 | October   | 1 cent          |                | 16,105.38    | 18,808.87    | 21,655.88    | 15,599.79    |
|          | 1/2 cent CI   | 6,802.18  | 6,349.86  | 6,300.46  | 8,730.88  | 9,034.63  |           | 1/2 cent CI     |                | 8,052.81     | 9,404.44     | 10,827.99    | 7,799.90     |
|          | 1/2 cent T    | 6,802.18  | 6,346.97  | 6,299.77  | 8,665.94  | 9,034.57  |           | 1/2 cent T      |                | 8,052.83     | 9,404.42     | 10,827.97    | 7,799.96     |
|          | 1/4 cent Fire | 3,401.19  | 3,175.07  | 3,150.25  | 4,365.43  | 4,517.31  |           | 1/4 cent Fire   |                | 4,026.33     | 4,702.27     | 5,414.02     | 3,899.99     |
|          | Use Tax       | 6,820.63  | 33,878.46 | 9,605.00  | 6,988.46  | 10,680.85 |           | Use Tax         |                | 10,366.75    | 16,979.91    | 7,593.24     | 6,698.29     |
|          | Hotel Tax     | 1,821.12  | 2,205.95  | 1,604.00  | 2,080.77  | 3,210.01  |           | Hotel Tax       |                | 3,709.77     | 4,640.90     | 3,710.93     | 4,216.95     |
| April    | 1 cent        | 21,171.74 | 15,391.87 | 16,000.77 | 15,368.29 | 19,613.80 | November  | 1 cent          |                | 17,768.62    | 16,796.88    | 14,666.17    | 15,975.71    |
|          | 1/2 cent CI   | 10,585.96 | 7,695.98  | 8,000.63  | 7,684.08  | 9,806.94  |           | 1/2 cent CI     |                | 8,884.47     | 8,398.60     | 7,332.99     | 7,987.81     |
|          | 1/2 cent T    | 10,585.85 | 7,695.99  | 7,988.21  | 7,683.87  | 9,802.61  |           | 1/2 cent T      |                | 8,884.45     | 8,398.59     | 7,332.90     | 7,987.49     |
|          | 1/4 cent Fire | 5,293.01  | 3,848.01  | 4,000.25  | 3,842.08  | 4,903.30  |           | 1/4 cent Fire   |                | 4,442.16     | 4,199.27     | 3,666.58     | 3,993.87     |
|          | Use Tax       | 13,163.72 | 7,973.95  | 7,796.46  | 8,655.22  | 3,393.51  |           | Use Tax         |                | 13,012.25    | 6,667.52     | 11,805.85    | 14,378.03    |
|          | Hotel Tax     | 1,855.71  | 2,977.94  | 2,235.11  | 3,067.98  | 3,360.99  |           | Hotel Tax       |                | 2,471.07     | 4,153.11     | 3,705.78     | 5,240.06     |
| Мау      | 1 cent        |           | 15,238.97 | 17,121.74 | 16,252.11 | 12,189.62 | December  | 1 cent          |                | 14,418.96    | 18,924.94    | 23,134.89    | 19,164.19    |
|          | 1/2 cent CI   |           | 7,619.65  | 8,560.87  | 8,126.10  | 6,094.91  |           | 1/2 cent CI     |                | 7,209.52     | 9,462.43     | 11,567.53    | 9,582.23     |
|          | 1/2 cent T    |           | 7,481.14  | 8,560.76  | 8,126.05  | 6,094.94  |           | 1/2 cent T      |                | 7,209.52     | 9,462.48     | 11,566.34    | 9,707.34     |
|          | 1/4 cent Fire |           | 3,809.76  | 4,280.44  | 4,063.00  | 3,047.49  |           | 1/4 cent Fire   |                | 3,604.77     | 4,731.30     | 5,783.67     | 4,791.09     |
|          | Use Tax       |           | 5,431.74  | 7,140.94  | 4,863.03  | 6,252.47  |           | Use Tax         |                | 10,164.20    | 3,168.66     | 9,253.69     | 8,923.52     |
|          | Hotel Tax     |           | 2,526.89  | 1,963.33  | 2,274.10  | 2,340.49  |           | Hotel Tax       |                | 2,711.04     | 3,293.58     | 4,394.58     | 3,031.82     |
| June     | 1 cent        |           | 19,726.65 | 16,516.92 | 15,906.92 | 20,915.42 | TOTAL     | 1 cent          | 72,127.78      | 225,964.18   | 225,349.49   | 240,437.43   | 235,976.83   |
|          | 1/2 cent CI   |           | 9,863.42  | 8,258.46  | 7,953.39  | 10,457.77 |           | 1/2 cent CI     | 36,064.10      | 112,983.03   | 112,675.15   | 120,218.86   | 117,988.99   |
|          | 1/2 cent T    |           | 9,859.42  | 8,258.75  | 7,927.32  | 10,459.48 |           | 1/2 cent T      | 25,478.12      | 112,833.73   | 112,653.47   | 120,041.68   | 118,104.34   |
|          | 1/4 cent Fire |           | 4,931.74  | 4,129.29  | 3,976.75  | 5,228.86  |           | 1/4 cent Fire   | 18,032.05      | 56,491.43    | 56,337.39    | 60,109.38    | 58,994.20    |
|          | Use Tax       |           | 5,797.87  | 8,566.97  | 7,191.47  | 7,448.84  |           | Use Tax         | 50,331.10      | 144,231.99   | 100,519.70   | 111,829.98   | 90,605.65    |
|          | Hotel Tax     |           | 4,171.97  | 2,815.02  | 3,512.31  | 2,023.86  |           | Hotel Tax       | 5,932.89       | 34,165.24    | 36,738.09    | 38,402.48    | 39,878.81    |
| July     | 1 cent        |           | 23,882.07 | 16,030.21 | 19,790.56 | 19,979.53 |           |                 | \$207,966.04   | \$686,669.60 |              | \$691,039.81 | \$661,548.82 |
|          | 1/2 cent CI   |           | 11,941.15 | 8,015.17  | 9,895.28  | 9,989.81  |           | Prior           | r year-to-date | 2023         | 2022         | 2021         | 2020         |
|          | 1/2 cent T    |           | 11,937.22 | 8,015.18  | 9,895.18  | 9,989.81  |           |                 | 1 cent         | 62,786.19    | 60,531.87    | 68,725.33    | 69,213.18    |
|          | 1/4 cent Fire |           | 5,970.64  | 4,007.56  | 4,947.64  | 4,994.83  |           | 1/2 cent Capita | •              | 31,393.10    | 30,266.03    | 34,362.68    | 34,606.66    |
|          | Use Tax       |           | 12,520.16 | 4,219.76  | 10,001.97 | 7,979.13  |           |                 | ansportation   | 31,390.23    | 30,249.85    | 34,273.77    | 34,602.22    |
|          | Hotel Tax     |           | 3,477.06  | 4,064.99  | 4,302.39  | 2,822.21  |           |                 | 1/4 cent Fire  | 15,696.73    | 15,132.98    | 17,181.36    | 17,303.13    |
|          |               |           |           |           |           |           |           |                 | Use Tax        | 60,909.41    | 33,628.02    | 40,771.25    | 26,635.15    |
|          |               |           |           |           |           |           |           |                 | Hotel Tax      | 8,146.51     | 7,693.54     | 8,321.41     | 14,091.32    |
|          |               |           |           |           |           |           |           |                 |                | \$210,322.17 | \$177,502.29 | \$203,635.80 | \$196,451.66 |

| 1 cent        | General, Park & Sewer bond indebtedness |
|---------------|-----------------------------------------|
| 1/2 cent CI   | Capital Improvements (street repairs)   |
| 1/2 cent T    | Transportation Sales Tax (streets)      |
| 1/4 cent Fire | Fire Dept. Sales Tax                    |
| Use Tax       | Use Tax                                 |
| Hotel Tax     | Tourism Tax                             |