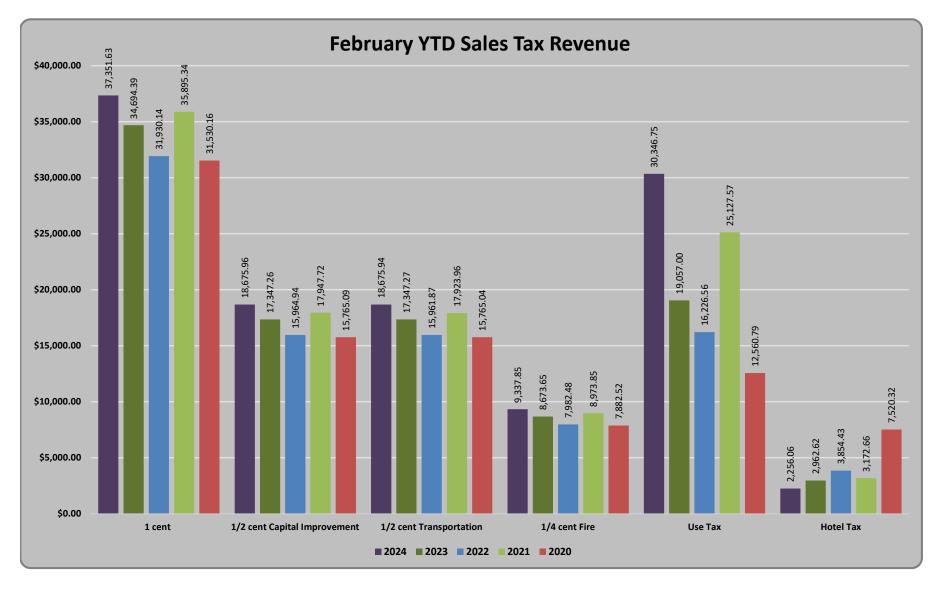

# CITY OF ROCK PORT Tourism Board Income & Expense

February 2024

| Date            | Name                | Memo         | Original Amount | Paid Amount |
|-----------------|---------------------|--------------|-----------------|-------------|
| TOURISM TAX IN  |                     |              |                 |             |
| HOTEL TAXE      | S RECEIVED          |              |                 |             |
| 02/27/2024      | SUPER 8 (HOTEL TAX) | January 2024 | 1,111.87        | 1,111.87    |
| 02/27/2024      | ROCK PORT INN       | January 2024 | 60.29           | 60.29       |
| Total HOTEL     | TAXES RECEIVED      |              |                 | 1,172.16    |
| INTEREST E      | ARNED               |              |                 |             |
| 02/29/2024      |                     | Interest     | 18.64           | 18.64       |
| Total INTERE    | ST EARNED           |              |                 | 18.64       |
| Total TOURISM T | TAX INCOME          |              |                 | 1,190.80    |
| OTAL            |                     |              |                 | 1,190.80    |

| TOURISM TAX BUDGET            |            |          |          |          |           |           |
|-------------------------------|------------|----------|----------|----------|-----------|-----------|
|                               |            | January  | February | YTD      | 2024      | 2024      |
|                               | -          | Actuals  | Actuals  | Actuals  | Budget    | Remaining |
| TOURISM TAX INCOME            | -          |          |          |          |           |           |
| 1 HOTEL TAXES RECEIVED        |            | 1,083.90 | 1,172.16 | 2,256.06 | 35,000.00 | 32,743.94 |
| 2 INTEREST EARNED             |            | 15.34    | 18.64    | 33.98    | 475.00    | 441.02    |
| 3 TOURISM EVENT INCOME        | _          | 0.00     | 0.00     | 0.00     | 2,000.00  | 2,000.00  |
| Total TOURISM TAX INCOME      | _          | 1,099.24 | 1,190.80 | 2,290.04 | 37,475.00 | 35,184.96 |
|                               | _          |          |          |          |           |           |
| TOURISM TAX EXPENSE           |            |          |          |          |           |           |
| 4 BEAUTIFICATION IMPROVEMENTS |            | 0.00     | 0.00     | 0.00     | 2,000.00  | 2,000.00  |
| 5 PUBLIC EVENTS               |            | 0.00     | 0.00     | 0.00     | 33,475.00 | 33,475.00 |
| 6 TURBINE PARK                |            | 0.00     | 0.00     | 0.00     | 2,000.00  | 2,000.00  |
| Total TOURISM TAX EXPENSE     | <u>-</u>   | 0.00     | 0.00     | 0.00     | 37,475.00 | 37,475.00 |
|                               | Net Income | 1,099.24 | 1,190.80 | 2,290.04 | 0.00      |           |