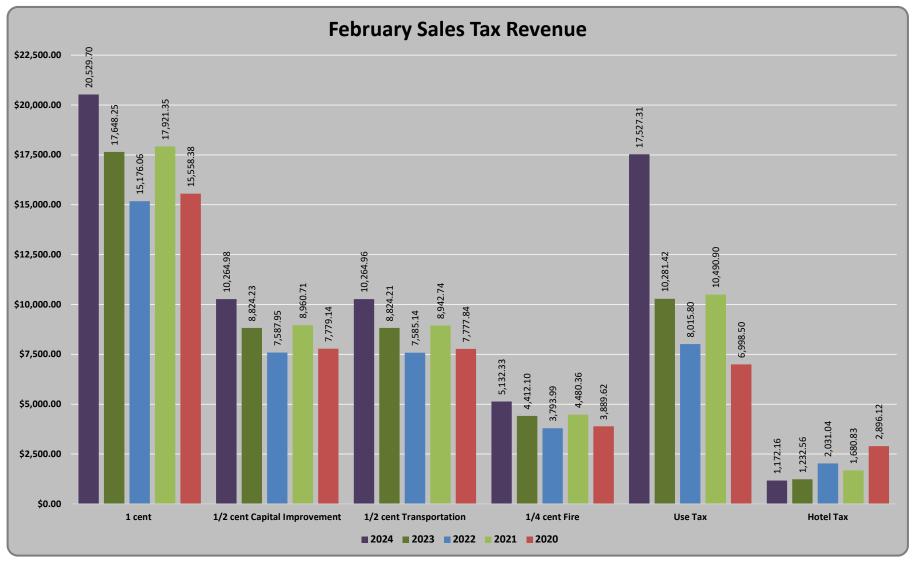

# CITY OF ROCK PORT Tourism Board Income & Expense

February 2024

| Date            | Name                | Memo         | Original Amount | Paid Amount |
|-----------------|---------------------|--------------|-----------------|-------------|
| TOURISM TAX IN  |                     |              |                 |             |
| HOTEL TAXE      | S RECEIVED          |              |                 |             |
| 02/27/2024      | SUPER 8 (HOTEL TAX) | January 2024 | 1,111.87        | 1,111.87    |
| 02/27/2024      | ROCK PORT INN       | January 2024 | 60.29           | 60.29       |
| Total HOTEL     | TAXES RECEIVED      |              |                 | 1,172.16    |
| INTEREST E      | ARNED               |              |                 |             |
| 02/29/2024      |                     | Interest     | 18.64           | 18.64       |
| Total INTERE    | ST EARNED           |              |                 | 18.64       |
| Total TOURISM T | TAX INCOME          |              |                 | 1,190.80    |
| OTAL            |                     |              |                 | 1,190.80    |

| TOURISM TAX BUDGET            |            |          |          |          |           |           |
|-------------------------------|------------|----------|----------|----------|-----------|-----------|
|                               |            | January  | February | YTD      | 2024      | 2024      |
|                               | -          | Actuals  | Actuals  | Actuals  | Budget    | Remaining |
| TOURISM TAX INCOME            | -          |          |          |          |           |           |
| 1 HOTEL TAXES RECEIVED        |            | 1,083.90 | 1,172.16 | 2,256.06 | 35,000.00 | 32,743.94 |
| 2 INTEREST EARNED             |            | 15.34    | 18.64    | 33.98    | 475.00    | 441.02    |
| 3 TOURISM EVENT INCOME        | _          | 0.00     | 0.00     | 0.00     | 2,000.00  | 2,000.00  |
| Total TOURISM TAX INCOME      | _          | 1,099.24 | 1,190.80 | 2,290.04 | 37,475.00 | 35,184.96 |
|                               | _          |          |          |          |           |           |
| TOURISM TAX EXPENSE           |            |          |          |          |           |           |
| 4 BEAUTIFICATION IMPROVEMENTS |            | 0.00     | 0.00     | 0.00     | 2,000.00  | 2,000.00  |
| 5 PUBLIC EVENTS               |            | 0.00     | 0.00     | 0.00     | 33,475.00 | 33,475.00 |
| 6 TURBINE PARK                |            | 0.00     | 0.00     | 0.00     | 2,000.00  | 2,000.00  |
| Total TOURISM TAX EXPENSE     | <u>-</u>   | 0.00     | 0.00     | 0.00     | 37,475.00 | 37,475.00 |
|                               | Net Income | 1,099.24 | 1,190.80 | 2,290.04 | 0.00      |           |